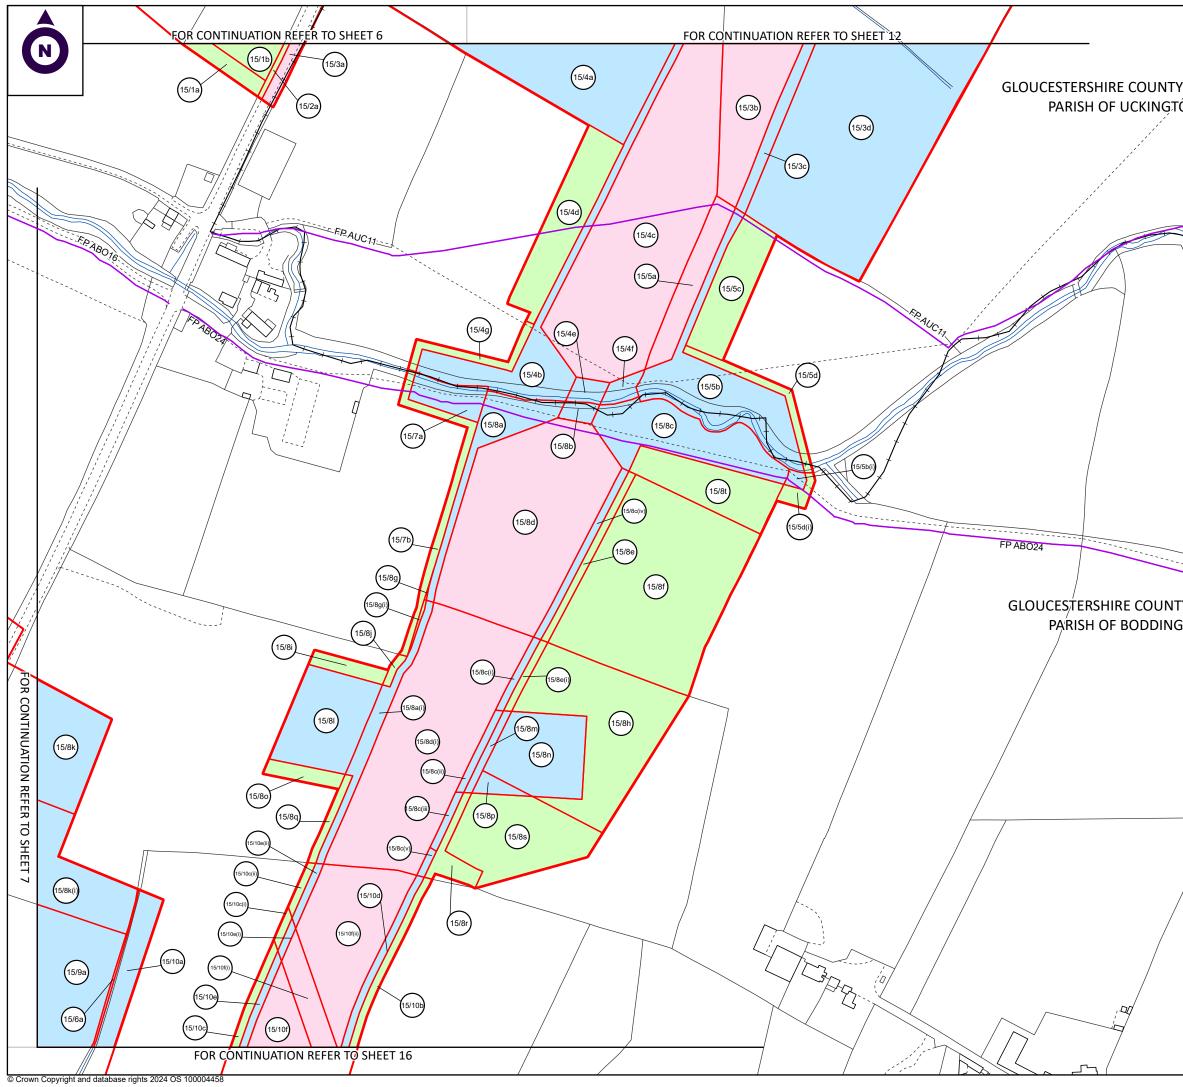

| Document title                                         | Document number    | Version       |
|--------------------------------------------------------|--------------------|---------------|
| 2.2 Land Plans – Sheet 15 of 16<br>Regulation 5(2)(i)  | TR010063 – APP 2.2 | C02           |
| 2.2 Land Plans – Sheet 16 of 16<br>Regulation 5(2)(i)  | TR010063 – APP 2.2 | C0 <u>5</u> 4 |
| 2.2 Land Plans – Sheet 16A of 16<br>Regulation 5(2)(i) | TR010063 – APP 2.2 | C0 <u>4</u> 3 |