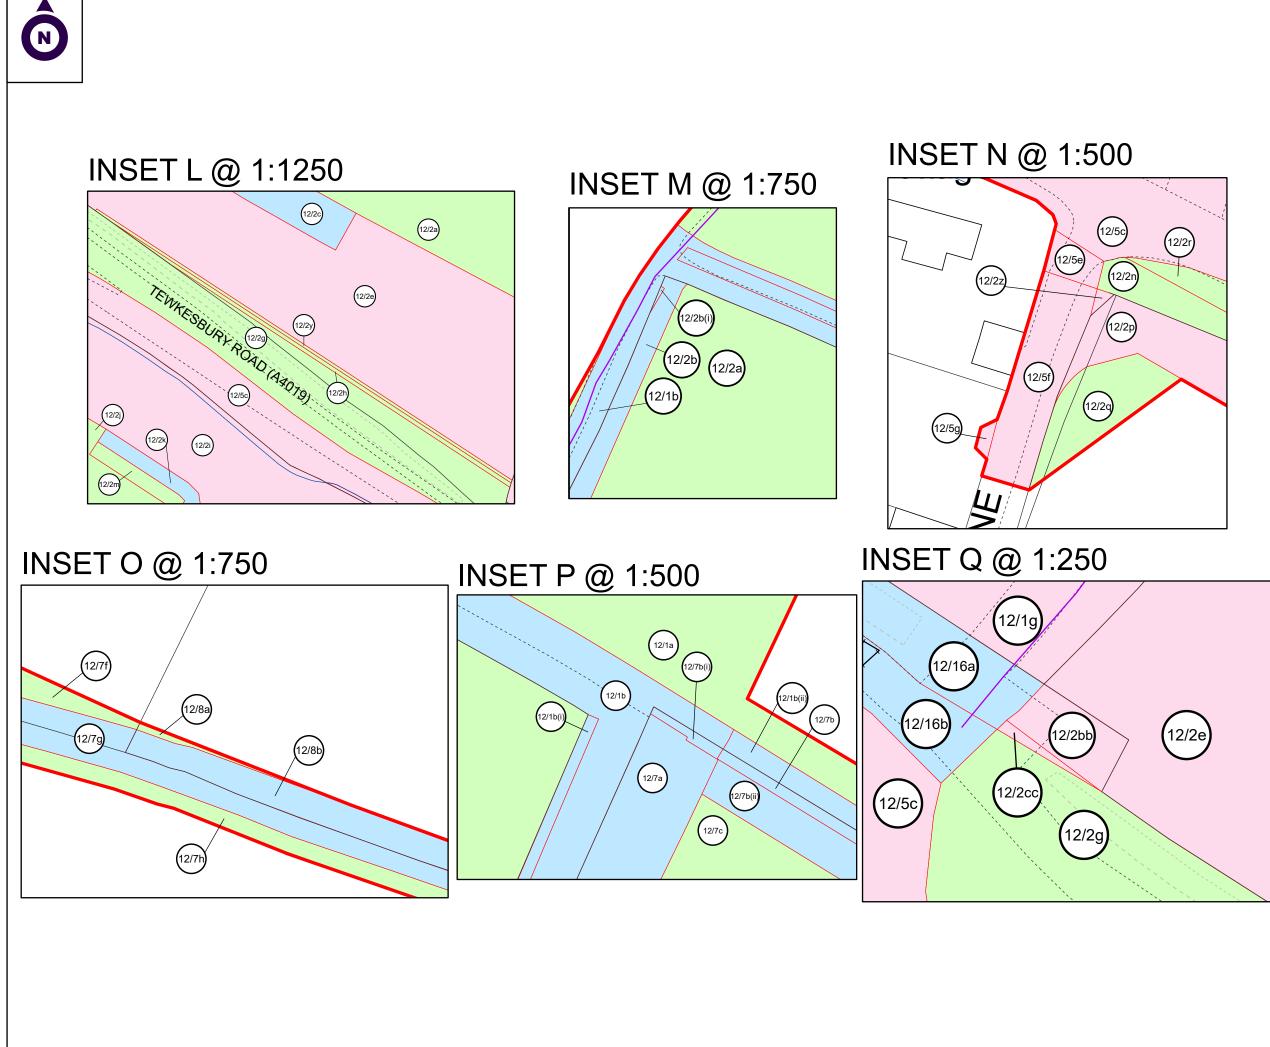

### 2.2 Land Plans

| Regulation Number:                        | Regulation 5(2)(i)(I)(II)(III)                     |
|-------------------------------------------|----------------------------------------------------|
| Planning Inspectorate Scheme<br>Reference | TR010063                                           |
| Application Document Reference            | TR010063 – APP 2.2                                 |
| Author:                                   | M5 Junction 10 Improvements Scheme Project<br>Team |

|                                | NOTES:                                                                                                                                                                                 |                                                                                                                                                                                                                                                                                  |                                                                                                                                                                                                                 |                                                                                                                                                               |                                   |
|--------------------------------|----------------------------------------------------------------------------------------------------------------------------------------------------------------------------------------|----------------------------------------------------------------------------------------------------------------------------------------------------------------------------------------------------------------------------------------------------------------------------------|-----------------------------------------------------------------------------------------------------------------------------------------------------------------------------------------------------------------|---------------------------------------------------------------------------------------------------------------------------------------------------------------|-----------------------------------|
|                                | 1. ALL DIMEN<br>STATED OTH                                                                                                                                                             | ISIONS ARE IN MET<br>ERWISE.                                                                                                                                                                                                                                                     | RES UNLESS                                                                                                                                                                                                      |                                                                                                                                                               |                                   |
| OP'S                           | ARE PROPO:<br>PINK ON THE<br>THE BOOK C<br>AND PRIVATE<br>SO FAR AS T<br>INCONSISTE<br>RESTRICTIO<br>UNDERTAKE<br>PLANS UNLE<br>REFERENCE<br>PRIVATE RIG<br>WHILE THE L<br>OF THE LANI | VENTS, SERVITUDE<br>SED TO BE EXTING<br>SE LAND PLANS UI<br>F REFERENCE. AL<br>E RIGHTS ARE PRO<br>HEIR CONTINUED E<br>NT WITH THE EXER<br>NS PROPOSED TO<br>R ON LAND COLOURED THE<br>ALL EASEMENTS,<br>HTS ARE PROPOSE<br>STATED OTHER<br>S. COLOURED GREE<br>TED OTHERWISE IN | UISHED ON L/<br>NLESS STATE<br>L EASEMENTS<br>POSED TO BE<br>EXERCISE WO<br>CISE OF THE<br>BE ACQUIRED<br>BE ACQUIRED<br>RED BLUE ON<br>WISE IN THE I<br>SERVITUDES<br>ED TO BE SUS<br>TEMPORARY<br>EN ON THESE | AND, COLOI<br>D OTHERW<br>S, SERVITUI<br>E EXTINGUIS<br>DULD BE<br>RIGHTS AN<br>D BY THE<br>I THESE LAI<br>BOOK OF<br>AND<br>PENDED<br>POSSESSII<br>LAND PLAN | ISE IN<br>DES<br>SHED,<br>D<br>ND |
| EVE                            | OTHER PLAN                                                                                                                                                                             | VING IS TO BE REA<br>IS AND DOCUMENT<br>NS AND THE BOOK                                                                                                                                                                                                                          | ATION, IN PAF                                                                                                                                                                                                   | RTICULAR T                                                                                                                                                    |                                   |
|                                |                                                                                                                                                                                        | <b>D</b><br>ORDER LIMITS                                                                                                                                                                                                                                                         |                                                                                                                                                                                                                 |                                                                                                                                                               |                                   |
|                                | <del></del>                                                                                                                                                                            | PARISH BOUNDA                                                                                                                                                                                                                                                                    | RY                                                                                                                                                                                                              |                                                                                                                                                               |                                   |
| COUNTY COUNCIL<br>HOP'S CLEEVE |                                                                                                                                                                                        |                                                                                                                                                                                                                                                                                  |                                                                                                                                                                                                                 |                                                                                                                                                               |                                   |
|                                | Second Revis                                                                                                                                                                           | sion                                                                                                                                                                                                                                                                             | By<br>SC                                                                                                                                                                                                        | 29/02/2024                                                                                                                                                    | C02                               |
| mont                           | Third Revisio                                                                                                                                                                          | n                                                                                                                                                                                                                                                                                | By<br>SC                                                                                                                                                                                                        | 24/07/2024                                                                                                                                                    | C03                               |
|                                | Revision Deta                                                                                                                                                                          | ails                                                                                                                                                                                                                                                                             | By<br>Check                                                                                                                                                                                                     | Date                                                                                                                                                          | Suffix                            |
|                                | Purpose of Is                                                                                                                                                                          | DCO APF                                                                                                                                                                                                                                                                          | PLICATIO                                                                                                                                                                                                        | ON                                                                                                                                                            |                                   |
| Y COUNCIL                      | Client: Glouc                                                                                                                                                                          |                                                                                                                                                                                                                                                                                  | uncil<br>Cersh                                                                                                                                                                                                  |                                                                                                                                                               |                                   |
|                                | Development                                                                                                                                                                            | Consent Order Num                                                                                                                                                                                                                                                                | ber:                                                                                                                                                                                                            |                                                                                                                                                               |                                   |
|                                |                                                                                                                                                                                        | NCTION 10<br>VEMENTS                                                                                                                                                                                                                                                             | SCHEM                                                                                                                                                                                                           | IE                                                                                                                                                            |                                   |
|                                | Development                                                                                                                                                                            | Consent Order Draw                                                                                                                                                                                                                                                               | ving Number:                                                                                                                                                                                                    |                                                                                                                                                               |                                   |
| man and a second               | Drawing Title                                                                                                                                                                          | LAND<br>REGULAT<br>KEY S                                                                                                                                                                                                                                                         | ION 5(2                                                                                                                                                                                                         | )(i)                                                                                                                                                          |                                   |
|                                | Designed:<br>                                                                                                                                                                          | Drawn:<br>SC                                                                                                                                                                                                                                                                     | Checked:<br>LE                                                                                                                                                                                                  | Date:<br>24/07/202                                                                                                                                            | 4                                 |
|                                | Internal Proje<br>J0041885-24                                                                                                                                                          |                                                                                                                                                                                                                                                                                  | Suitability:<br>DCO Submis                                                                                                                                                                                      | sion                                                                                                                                                          |                                   |
|                                | Scale @ A3:<br>1:25,000                                                                                                                                                                |                                                                                                                                                                                                                                                                                  | Zone:<br>Whole Site                                                                                                                                                                                             |                                                                                                                                                               | _                                 |
|                                | SUBJECT TO<br>CLIENT. CARTE<br>DOCUMENT (<br>CARTE                                                                                                                                     | UMENT HAS BEEN PA<br>THE TERMS OF CART<br>R JONAS ACCEPTS N<br>DTHER THAN BY ITS C<br>R JONAS' EXPRESS A<br>FOR THE PURPOSES<br>AND PRO                                                                                                                                          | ER JONAS' APF<br>O LIABILITY FO<br>RIGINAL CLIEN<br>GREEMENT TO<br>FOR WHICH IT                                                                                                                                 | POINTMENT E<br>IR ANY USE (<br>IT OR FOLLO<br>SUCH USE,                                                                                                       | BY ITS<br>OF THIS<br>WING         |
|                                |                                                                                                                                                                                        |                                                                                                                                                                                                                                                                                  |                                                                                                                                                                                                                 |                                                                                                                                                               | <sup>Rev:</sup>                   |
|                                | 300                                                                                                                                                                                    | 0 30                                                                                                                                                                                                                                                                             | 0 60                                                                                                                                                                                                            | 0 90                                                                                                                                                          | 00                                |
|                                |                                                                                                                                                                                        | Met                                                                                                                                                                                                                                                                              | res                                                                                                                                                                                                             |                                                                                                                                                               |                                   |